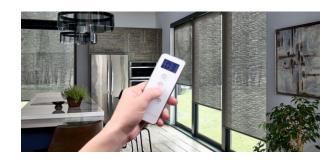

#### **MOTORIZED LIFT**

Raise and lower shades individually or as a group with the touch of a button. Simple, easy to use, and ideal for homes with children and pets.