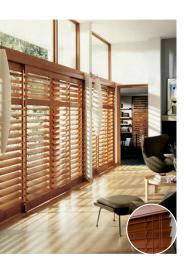

### Wood / Faux wood Binds

Rich natural wood or faux wood enhances your style while protecting flooring and furniture from fading.

Availablein two slat sizes a wide range of natural wood and faux wood finishes. (1" - 2" slats )

Ideal for living rooms, bedrooms, dining rooms, studies, restaurant, commercial biilding.

\*Contact our design consultant.