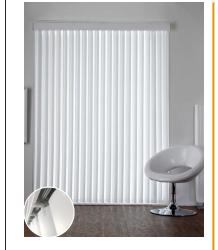

#### **PVC Vertical Binds**

Headrail rotates and opens the blind simultaneously for worry-free, quick, and easy opening.

UV protection up to 95 %

Easy wipe cleaning.

Ideal for allergen free homes.

Ideal for patio doors and wide windows.

Many colors to choose. \*Contact our

Water Humitiv

 $\bigcirc$ 

Allergen Free

Black Out

design consultant.