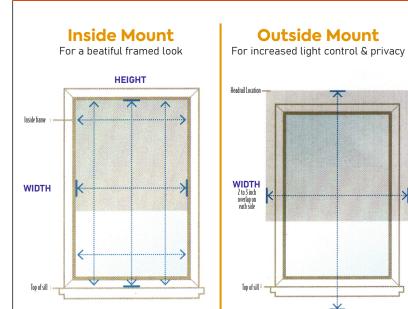

#### **MEASURE WIDTH**

Measure to the nearest  $\frac{1}{4}$  inch surfaces of window frame; at the top, middle, and bottom. Order the narrowest width.

#### **MEASURE HEIGHT**

Measure to the nearest<sup>1</sup>/<sub>4</sub>inch from inside surface at top of window to top of sill; at the left, middle, and right. Order the longest height.

#### MEASURE DEPTH

Measure exact depth of window casing making note of any hardware or mechanical obstacles i. e. handles cranks or tracks that could interfere with the shade.

NOTE: DO NOT take any deductions. The factory will make the necessary adjustment.

HEIGHT 3 inch overlap on top and bottom

**MEASURE WIDTH** 

at least 2 to 3 inches.

**MEASURE HEIGHT** 

the top and bottom.

no sill.

Measure to the nearest  $\frac{1}{4}$  inch

Measurement should overlap

each side of window frame by

Measure height from the top of

point of desired shade length if

Measurement should overlap

window by at least 3 inches on

where the shade will be located to the top of sill, or measure to

between outer most points where shade is to be placed.