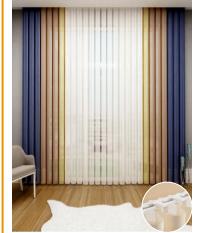

#### **Sheer Vertical Binds**

Unique design combines the soft look of sheer drapery-style fabric with the added light control of vertical blind vanes.

Dual function allows you to softly filter natural light when vanes are open, or close vanes to block light and enchance privacy.

Wide array of colors and combination to choose from.

Ideal for kitchens, patio, large windows, living rooms, study any of rooms,

\*Contact our design consultant.

Motorized

\*Best solution for patio doors.